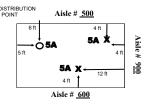

**ELECTRICAL LAYOUT FORM** 

FACILITY: OSCEOLA HERITAGE PARK

DATES: November 12-13

Adjacent Booth or Aisle #

| Use the grid below to indicate the location of each electrical outlet ordered. If power is only required at the rear of an in-line booth this form is not necessary.  |
|-----------------------------------------------------------------------------------------------------------------------------------------------------------------------|
| Indicate booth type: Island ☐ Peninsula ☐ Inline ☐ Provide aisle or adjacent booth #'s for orientation                                                                |
| Power is brought to one location in island booths and then distributed from that point. Indicate this location and all other outlet locations using the legend below: |
| X = Main Distribution Point $  = 5 amp/500 watt                                 $                                                                                     |
| Indicate the layout scale and total square footage. Example: 1 Square = 1 FootSquare =Ft                                                                              |
| Adjacent Booth or Aisle #                                                                                                                                             |