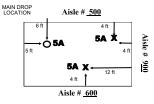

**ELECTRICAL LAYOUT FORM** 

FACILITY: OSCEOLA HERITAGE PARK

DATES: November 12-13

Adjacent Booth or Aisle #

| Use the grid below to indicate the location of each electrical outlet ordered. If power is only required at the rear of an in-line booth this form is not necessary.  |
|-----------------------------------------------------------------------------------------------------------------------------------------------------------------------|
| Indicate booth type: Island ☐ Peninsula ☐ Inline ☐ Provide aisle or adjacent booth #'s for orientation                                                                |
| Power is brought to one location in island booths and then distributed from that point. Indicate this location and all other outlet locations using the legend below: |
| X = Main Distribution Point $  = 5 amp/500 watt                                 $                                                                                     |
| Indicate the layout scale and total square footage. Example: 1 Square = 1 FootSquare =Ft                                                                              |
| Adjacent Booth or Aisle #                                                                                                                                             |