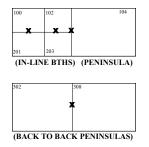

#### COMMONLY ASKED QUESTION - WHERE WILL MY OUTLET BE LOCATED?

Outlets are located as depicted below for inline & peninsula booths. All other locations require labor on a time & material basis. Exhibitors with hard wall booths must make arrangements with Edlen to bring power inside the booth on a time and material basis.

ISLAND BOOTHS

**EXAMPLE-FLOOR POWER** 

**EXAMPLE-CEILING POWER** 