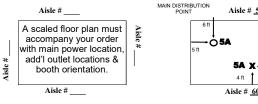

**ELECTRICAL LAYOUT FORM** 

FACILITY: OSCEOLA HERITAGE PARK

DATES: November 12-13

Adjacent Booth or Aisle #

| Use the grid below to indicate the location of each electrical outlet ordered. If power is only required at the rear of an in-line booth this form is not necessary.  |
|-----------------------------------------------------------------------------------------------------------------------------------------------------------------------|
| Indicate booth type: Island ☐ Peninsula ☐ Inline ☐ Provide aisle or adjacent booth #'s for orientation                                                                |
| Power is brought to one location in island booths and then distributed from that point. Indicate this location and all other outlet locations using the legend below: |
| X = Main Distribution Point $  = 5 amp/500 watt                                 $                                                                                     |
| Indicate the layout scale and total square footage. Example: 1 Square = 1 FootSquare =Ft                                                                              |
| Adjacent Booth or Aisle #                                                                                                                                             |